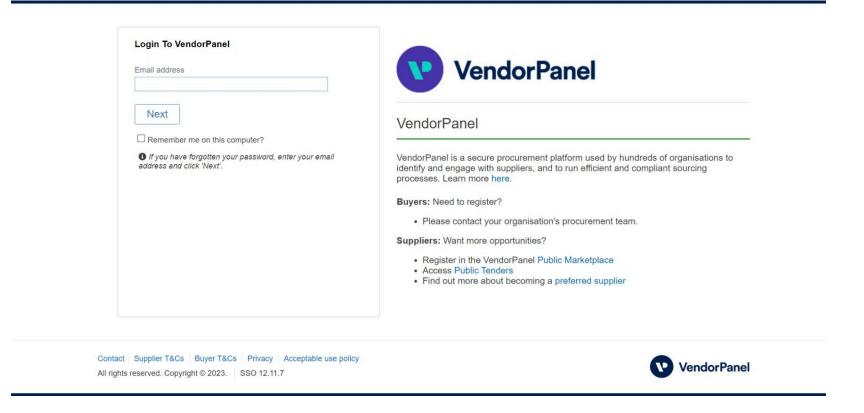

#### Step 1: To Register with Vendorpanel go to www.vendorpanel.com.au

Click "Register in the Vendorpanel Public Marketplace"